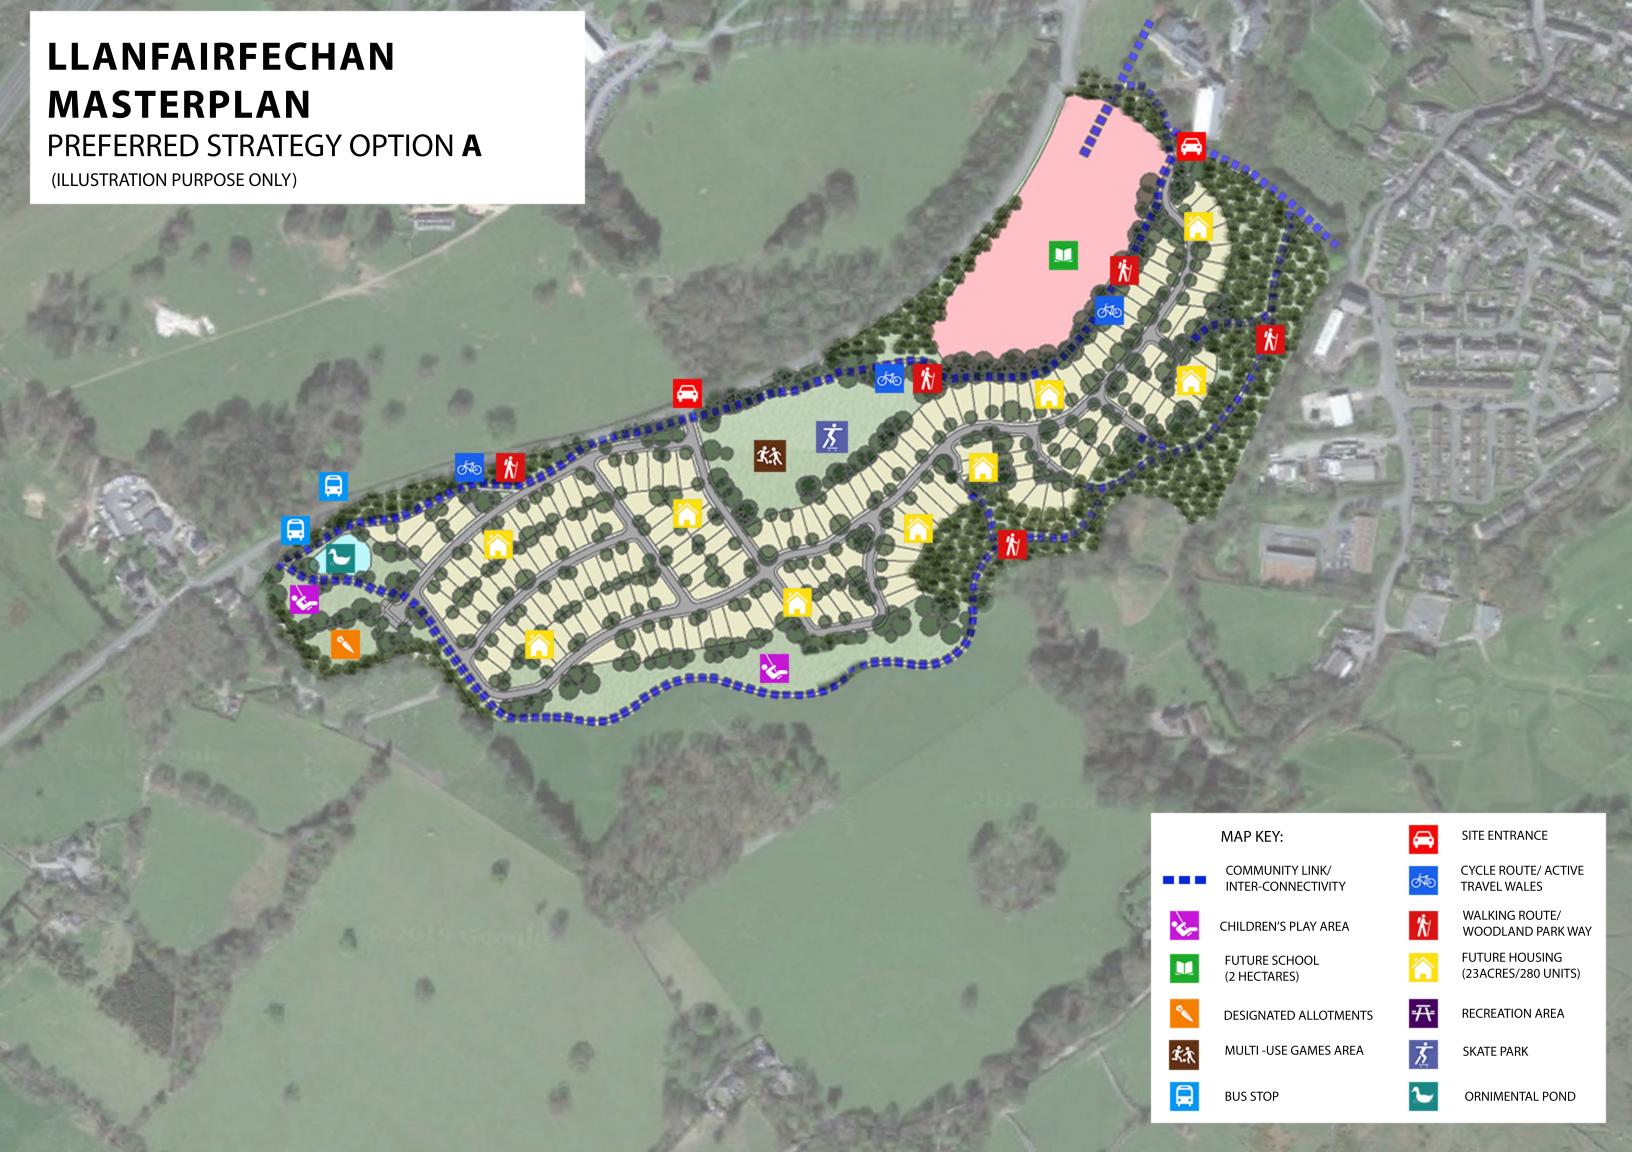

Please see attached representation, together with two illustrative masterplans and a landscape assessment relating to SP/11 - Llanfairfechan