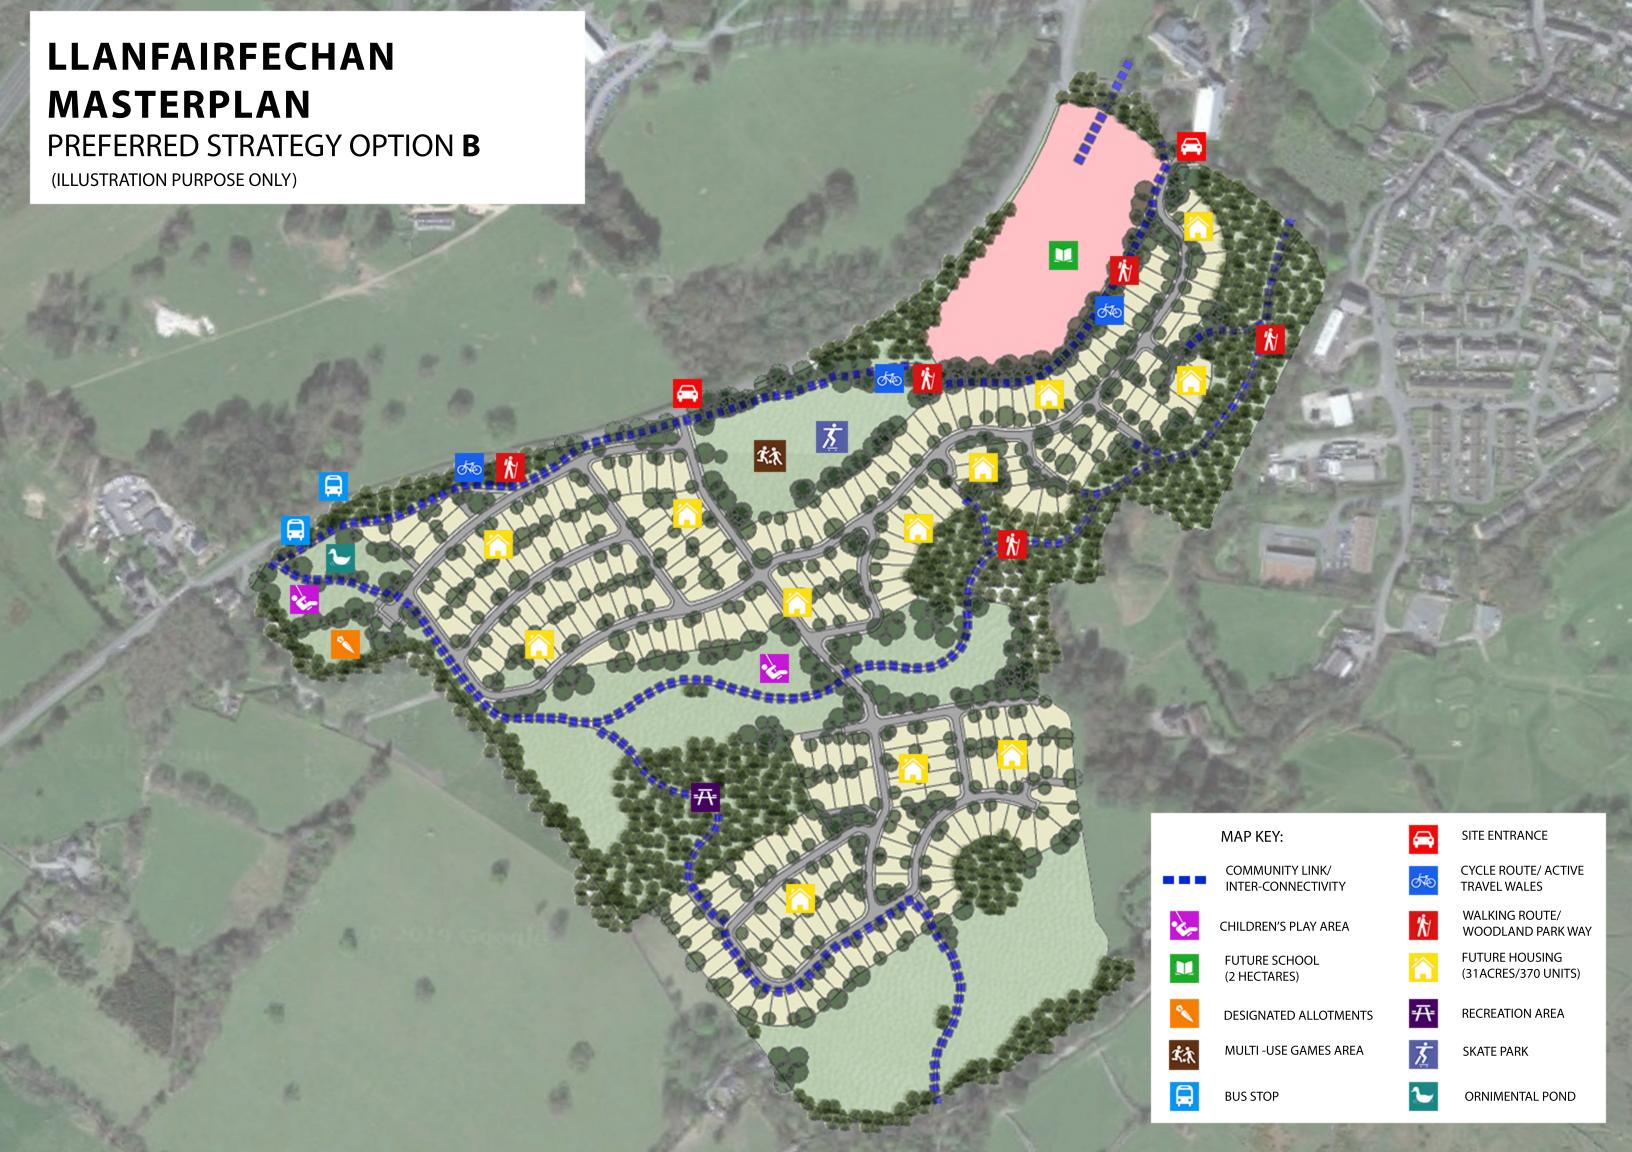

Please see attached representation, together with two illustrative masterplans and a landscape assessment relating to SP/11 - Llanfairfechan